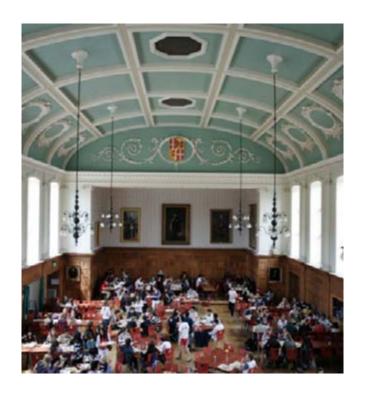

#### **SNACKS**

 There is a café on the premises should students wish to buy drinks and snacks.

| WELLINGTON COLLEGE                                                                                                                                                                                     |  |  |  |  |
|--------------------------------------------------------------------------------------------------------------------------------------------------------------------------------------------------------|--|--|--|--|
| 1:5 students                                                                                                                                                                                           |  |  |  |  |
| Boarding houses - single, twin, triple, quad rooms & shared bathrooms. Each house has its own common room, kitchen area and study space                                                                |  |  |  |  |
| Single bed, wardrobe, desk, chair                                                                                                                                                                      |  |  |  |  |
| Yes                                                                                                                                                                                                    |  |  |  |  |
| Rooms and communal areas are cleaned daily                                                                                                                                                             |  |  |  |  |
| Changed fortnightly                                                                                                                                                                                    |  |  |  |  |
| Students bring their own towels                                                                                                                                                                        |  |  |  |  |
| Available in residence                                                                                                                                                                                 |  |  |  |  |
| Served in the traditional and historic dining hall                                                                                                                                                     |  |  |  |  |
| Yes                                                                                                                                                                                                    |  |  |  |  |
| On campus                                                                                                                                                                                              |  |  |  |  |
| Deposit of £30 is required upon arrival                                                                                                                                                                |  |  |  |  |
| Extensive outside space for sports including football, cricket, rugby etc, Multiple activity rooms, including an art room, Hard courts for tennis, Indoor swimming pool, Two large modern sports halls |  |  |  |  |
|                                                                                                                                                                                                        |  |  |  |  |